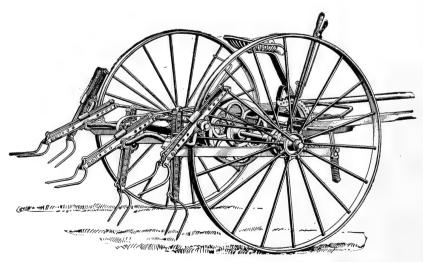

hine, and backed up by the well known Adriance Buckeye people. Let us show you this machine. We guarantee it.

THE "NEW CENTURY" CORN BINDER.— Has an excellent field record, has all the latest improvements. We certainly can suit you on a Corn Binder. Before you buy let us talk with you.

#### WALTER A. WOOD MOWING MACHINE



The Wood Machines are well and favorably known the world over. The following styles and sizes are adapted to this section.

| Tubular | Steel, or | Admiral, | One Horse, | 4   | ft. | cut,    | \$44.00 |
|---------|-----------|----------|------------|-----|-----|---------|---------|
| 66      | "         | 66       | Two Horse, | 4   | "   | 6 in. " | 48.00   |
| "       | "         | 66       | 61         | - 5 | "   | 66      | 49.00   |

#### WOOD STEEL HAY TEDDER



Built of steel throughout, has six forks, is strong and durable, adjustable for one or two horses. Price \$40.00.

#### THE OSBORNE STEEL TEDDER



All steel and fully warranted.

Does excellent work.

Price 6 Fork Tedder, - - - - \$42.00

Price 8 Fork Tedder, - - - \$49.00

#### THE THOMAS TEDDER

#### VERY LIGHT RUNNING AND DURABLE.

Thomas 6 Fork.—No Fork outside the wheel, Combination pole and shafts, \$44.00 Thomas 8 Fork.— " " " Pole only, 50.00

#### NEW YORK CHAMPION RAKE



The Champion is too well known to need an extended description. It is a very strong, easy and thorough working rake. It has stood the hard tests of New England work for years, and today is as popular as any rake we know of.

8 ft. Wood Rake (26 teeth), \$25.00 9 ft. Wood Rake (26 teeth), 28.00





This Rake